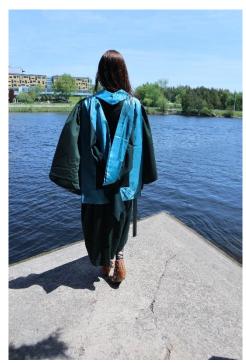

Masters of Science in Forensic Science Academic Dress

Graduate Diploma Academic Dress

**Undergraduate gowns** follow a traditional pattern for Bachelors degrees, knee-length with the sleeves cut off horizontally just below the elbow with the forearm seam open. The gowns are worn open at the front. They are dark green, made from a wool blend.