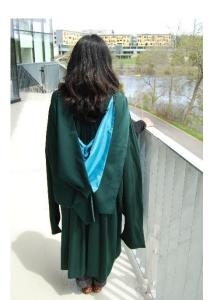

**Master gowns** are based on the Oxford University Master of Arts gown, with extra long sleeves that hang down with slits in them to you put your arms through. The gowns have a clasp but are worn open at the front. They are dark green, made from a wool blend.