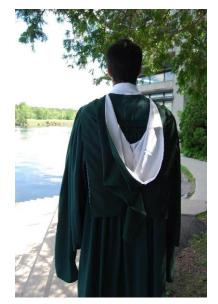

**Master gowns** are based on the Oxford University Master of Arts gown, with extra long sleeves that hang down with slits in them to you put your arms through. The gowns have a clasp but are worn open at the front. They are dark green, made from a wool blend.