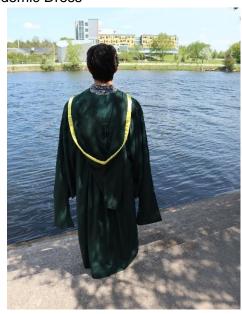

Masters of Science in Forensic Science Academic Dress

Graduate Diploma Academic Dress

**Undergraduate gowns** follow a traditional pattern for Bachelors degrees, knee-length with the sleeves cut off horizontally just below the elbow with the forearm seam open. The gowns are worn open at the front. They are dark green, made from a wool blend.