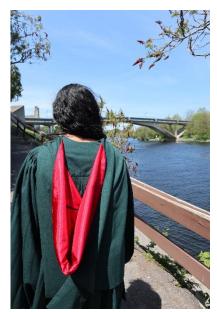

Masters of Science in Forensic Science Academic Dress

Graduate Diploma Academic Dress

**Undergraduate gowns** follow a traditional pattern for Bachelors degrees, knee-length with the sleeves cut off horizontally just below the elbow with the forearm seam open. The gowns are worn open at the front. They are dark green, made from a wool blend.