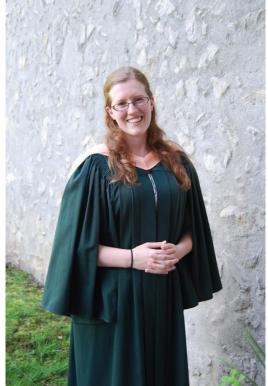

**Master gowns** are based on the Oxford University Master of Arts gown, with extra long sleeves that hang down with slits in them to you put your arms through. The gowns have a clasp but are worn open at the front. They are dark green, made from a wool blend.