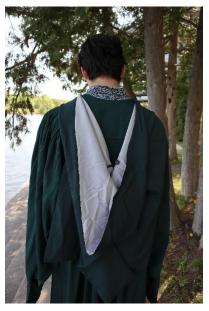

**Master gowns** are based on the Oxford University Master of Arts gown, with extra long sleeves that hang down with slits in them to you put your arms through. The gowns have a clasp but are worn open at the front. They are dark green, made from a wool blend.