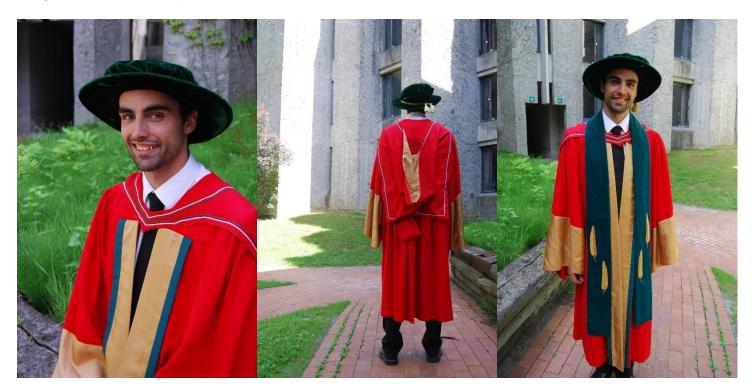

# Official Academic Regalia for Convocation

**Doctor of Philosophy (Ph.D.) gowns** are based on doctoral gowns from Oxford University in England. They are made of red broadcloth with gold silk on the sleeves and on the facings down the front of each side of the gown. The front facings are trimmed with green silk. The gowns have a clasp but are usually worn open at the front. It is the only degree at Trent that has a hat: a round, green velvet "beefeater" style trimmed with gold cord and tassels. Students graduating with a Ph. D. in Indigenous Studies wear a green velvet stole decorated with four golden feathers on top of their academic dress.